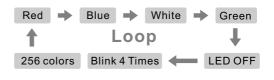

MODE : Switch over between 6 LED modes Red > Blue > White > Green > LED off > 256 colors

© 2015 Thermaltake Technology Co., Ltd. All Rights Reserved. www.thermaltake.com