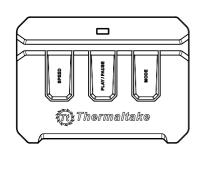

## Controller

SPEED : Switch over between 2 fan speed modes LED Indicator shows Blue: Normal mode 800~1500rpm LED Indicator shows Red: Low noise mode 400~1000rpm

PLAY/PAUSE : When you switch to 256 colors mode, click to memorize and lock the color you want, click again to unlock the 256 colors auto rotation

MODE : Switch over between 6 LED modes Red > Blue > White > Green > LED off > 256 colors

© 2015 Thermaltake Technology Co., Ltd. All Rights Reserved. www.thermaltake.com