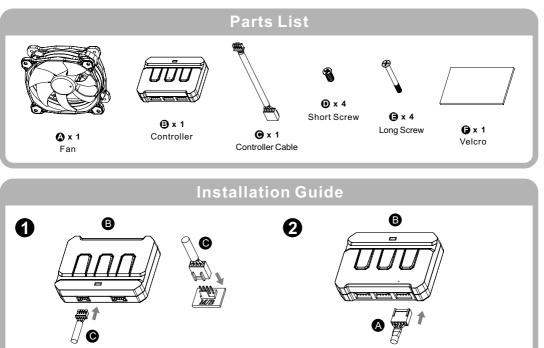

## Riing 4 RGB

Connect the 4pin controller cable to mainboard and Controller.

Always insert the 5pin fan cable into the primary connector on the controller (Note: There is a mark printed on the primary connector)